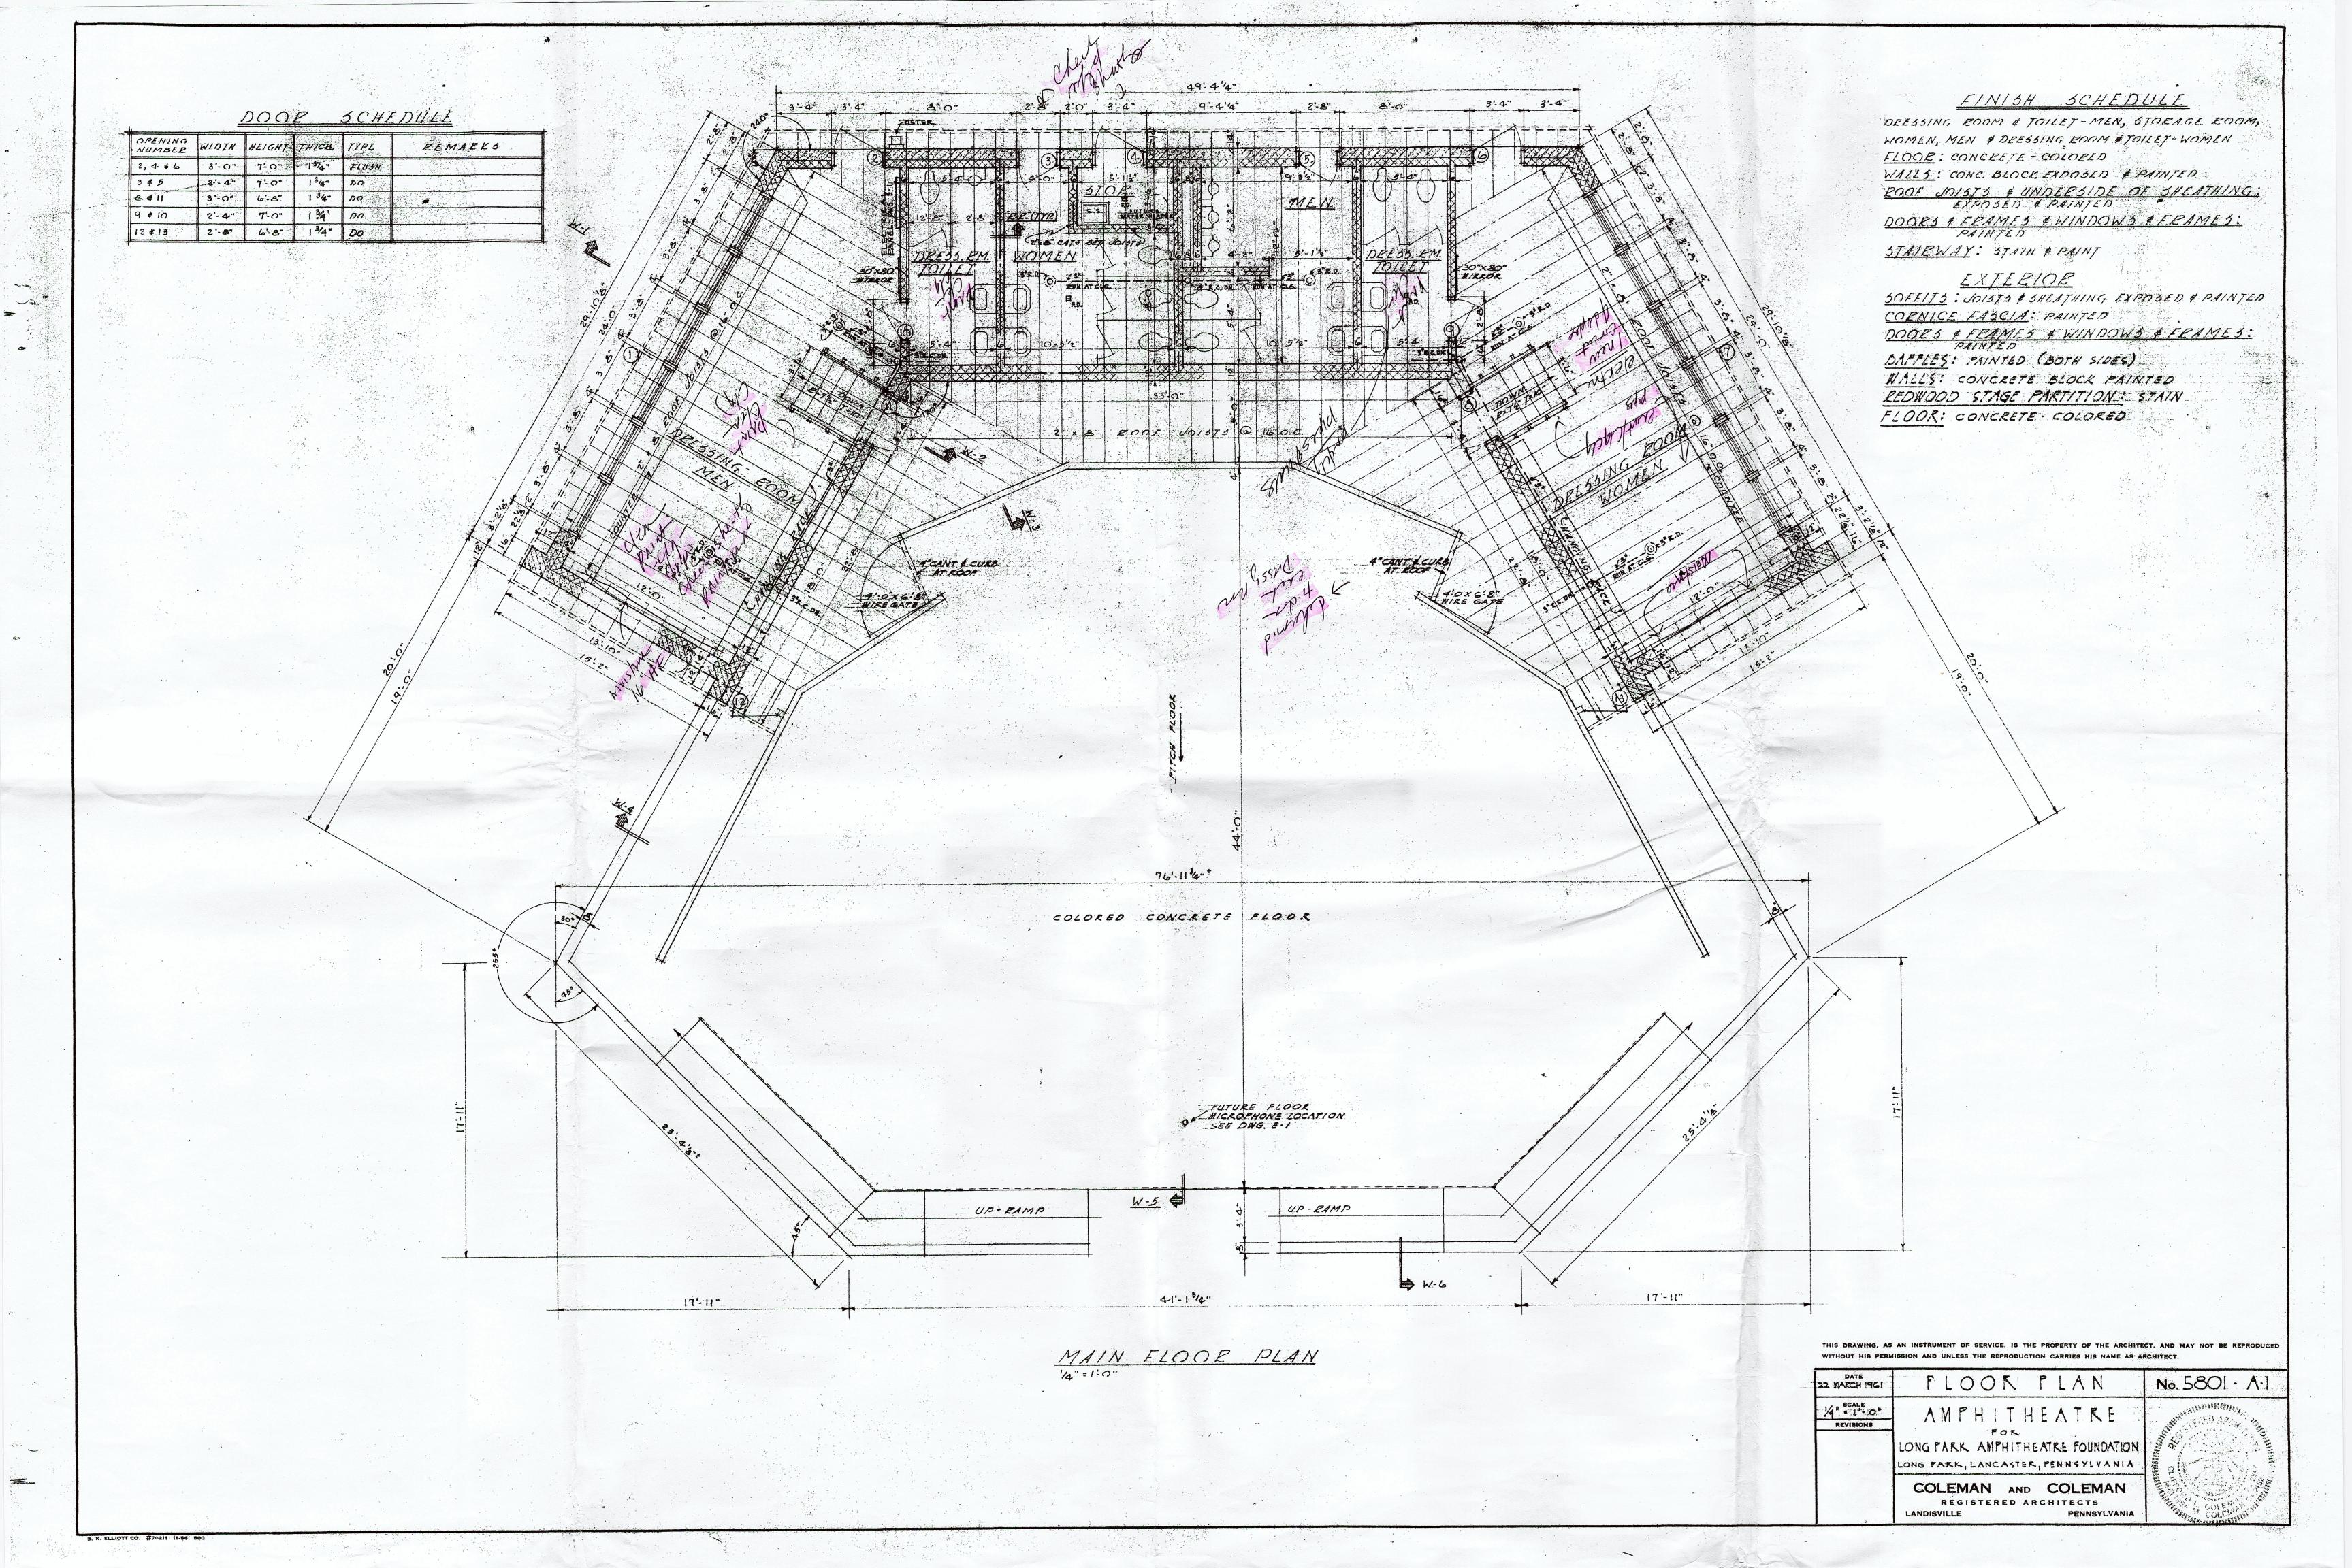

COLEMAN AND COLEMAN, A.I.A.

REGISTERED ARCHITECTS

LANDISVILLE PENNSYLVANIA











## GENERAL NOTES:

## 7. Foundations

Footings are designed to bear on undisfurbed natural soil capable of safety supporting a load of 2 tons per square foot. Disturbed sail below footings shall be replaced by concrete. The six flotings supporting main roof shall bear at identical elevations. In the event foundation material is inadequate in bearing strength at one or more footings, carry excavation to suitable depth and backfill to level of footing bottoms with lean concrete (1:3:4 mix).

## 2, Concrete

All concrete shall have a minimum 28 day cylinder strength of 3000 psi: Except as otherwise specified, all reinforcement shall be intermediate grade, new billet steel conforming to ASTM AIS and A30