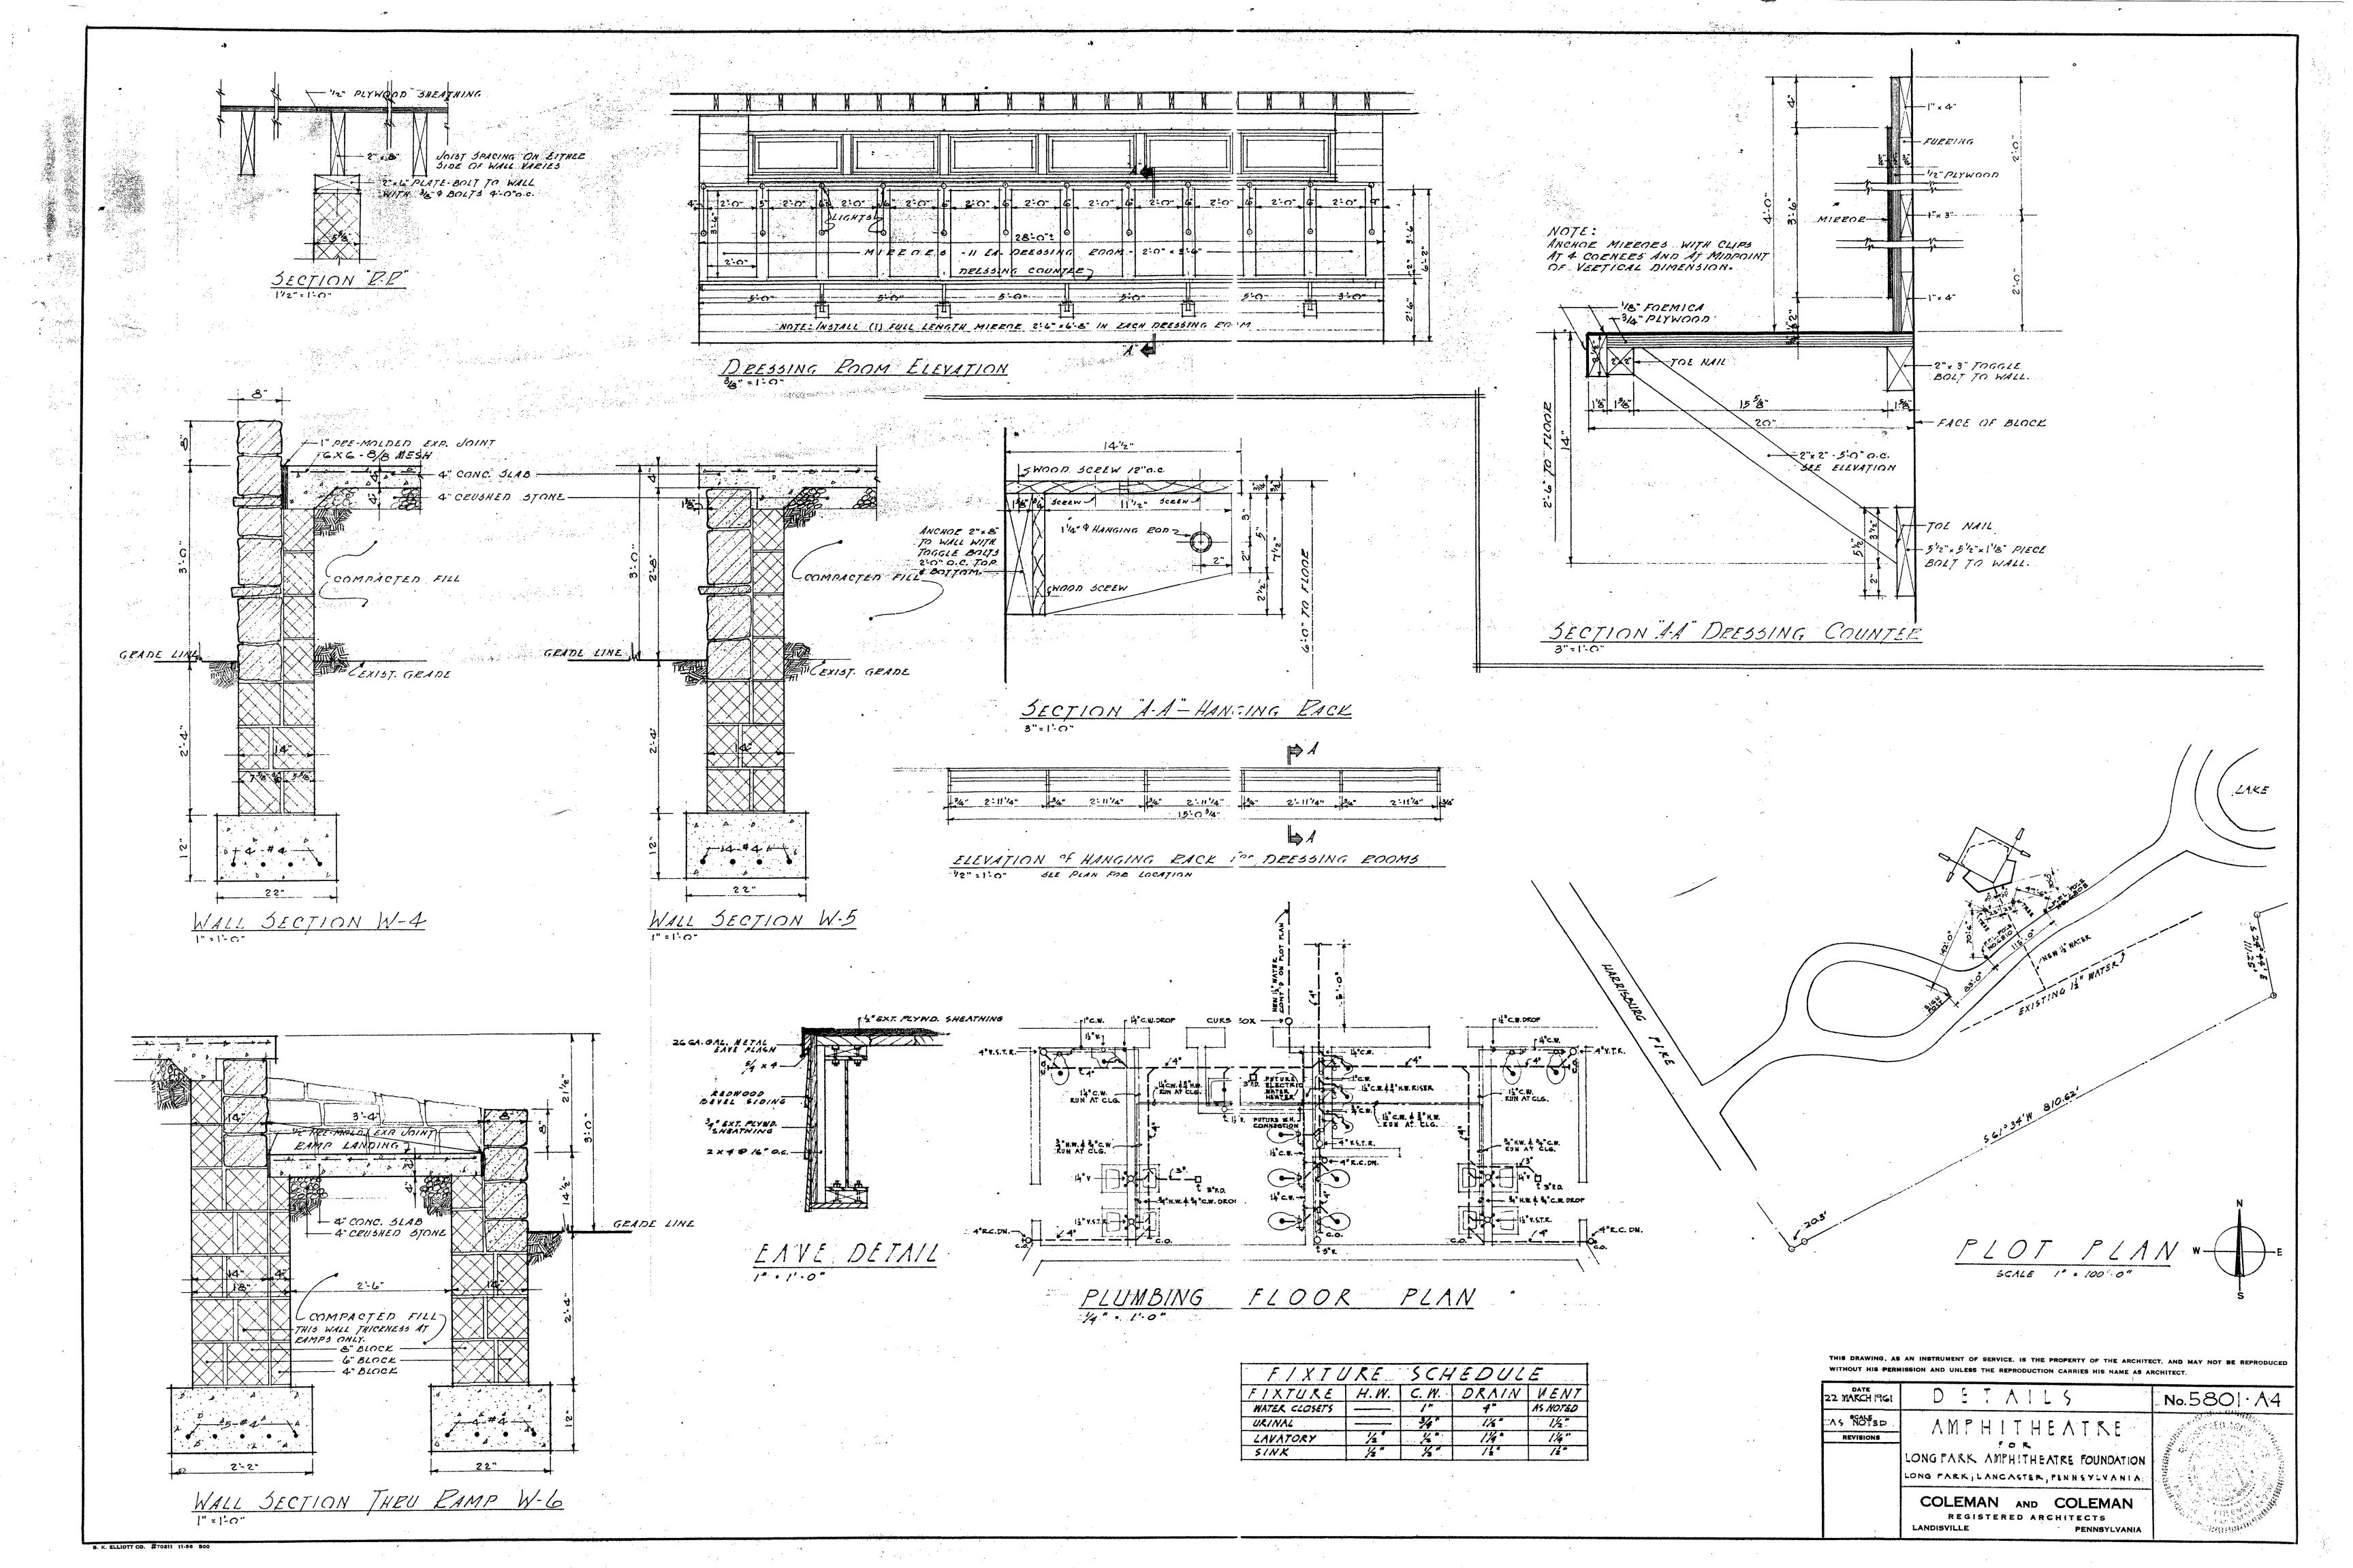

COLEMAN AND COLEMAN, A.I.A.

REGISTERED ARCHITECTS

LANDISVILLE PENNSYLVANIA











## GENERAL NOTES:

## 7. Foundations

Footings are designed to bear on undisfurbed natural soil capable of safety supporting a load of 2 tons per square foot. Disturbed sail below footings shall be replaced by concrete. The six flotings supporting main roof shall bear at identical elevations. In the event foundation material is inadequate in bearing strength at one or more footings, carry excavation to suitable depth and backfill to level of footing bottoms with lean concrete (1:3:4 mix).

## 2, Concrete

All concrete shall have a minimum 28 day cylinder strength of 3000 psi: Except as otherwise specified, all reinforcement shall be intermediate grade, new billet steel conforming to ASTM AIS and A305. Welded wire mesh shall conform to ASTM AI80.

Prestressing tendons for main tie b