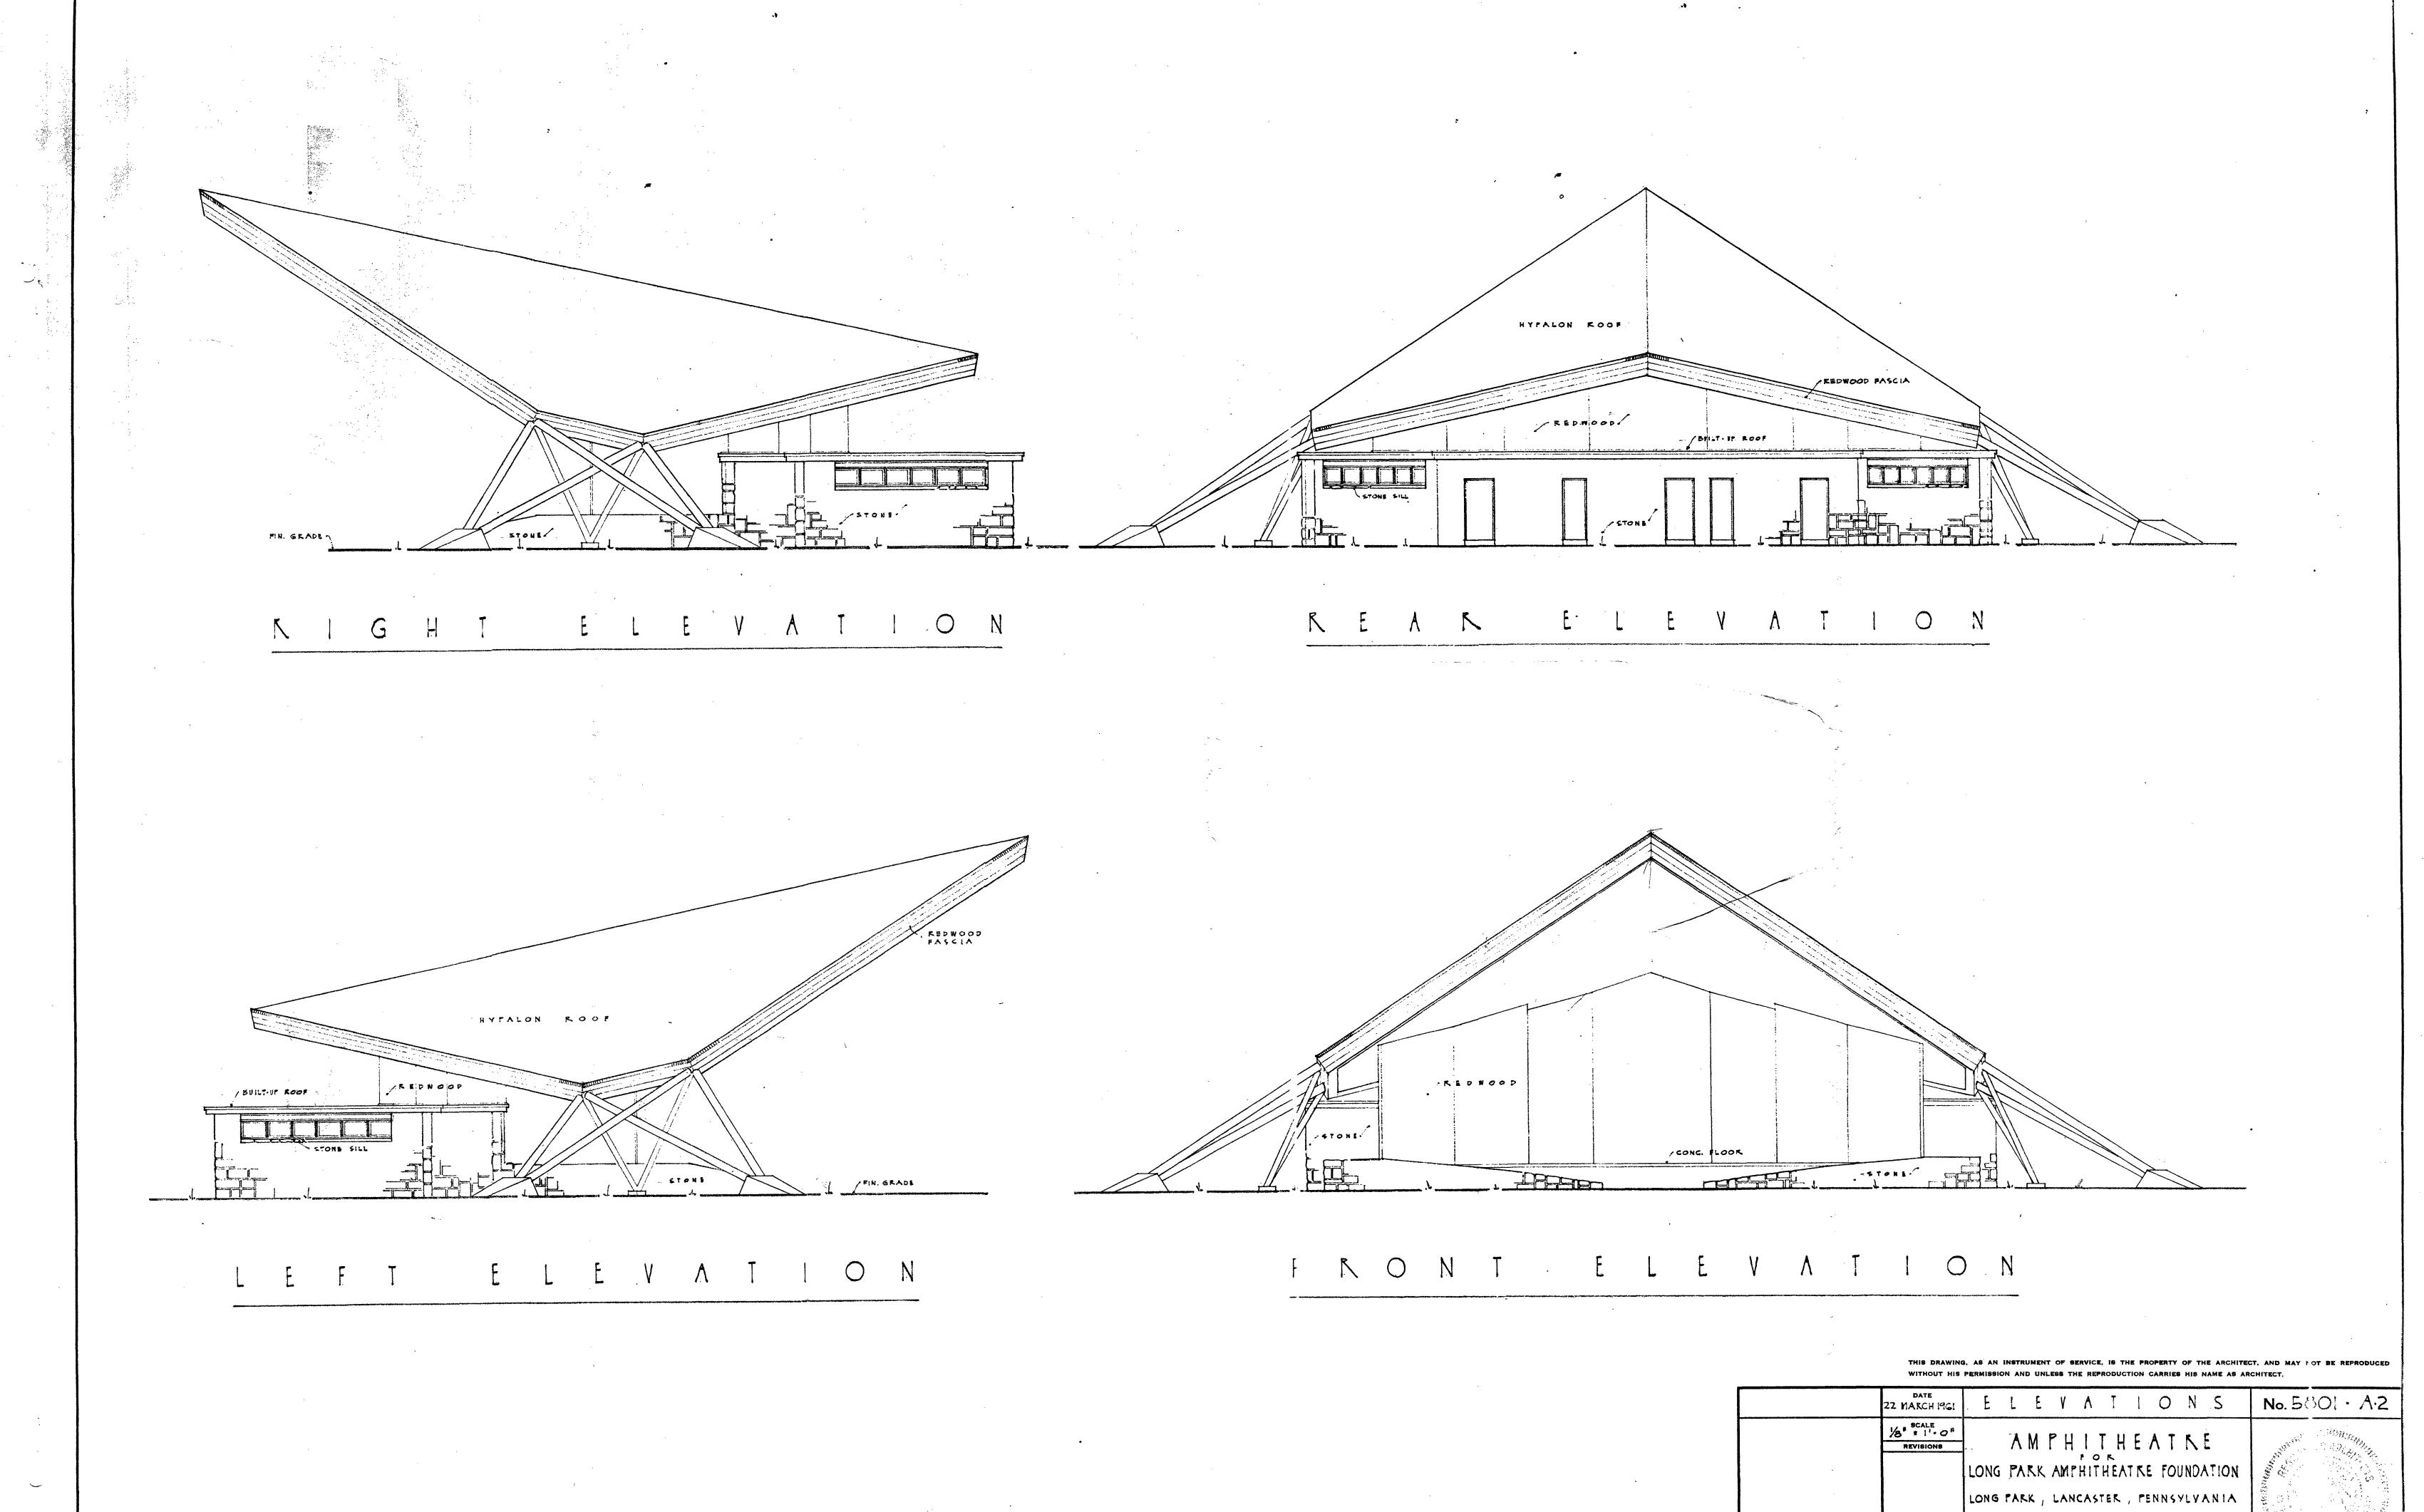

COLEMAN AND COLEMAN, A.I.A.

REGISTERED ARCHITECTS

LANDISVILLE PENNSYLVANIA











## GENERAL NOTES:

## 7. Foundations

Footings are designed to bear on undisfurbed natural soil capable of safety supporting a load of 2 tons per square foot. Disturbed sail below footings shall be replaced by concrete. The six flotings supporting main roof shall bear at identical elevations. In the event foundation material is inadequate in bearing strength at one or more footings, carry excavation to suitable depth and backfill to level of footing bottoms with lean concrete (1:3:4 mix).

## 2, Concrete

All concrete shall have a minimum 28 day cylinder strength of 3000 psi: Except as otherwise specified, all reinforcement shall be intermediate grade, new billet steel conforming to ASTM AIS and A305.