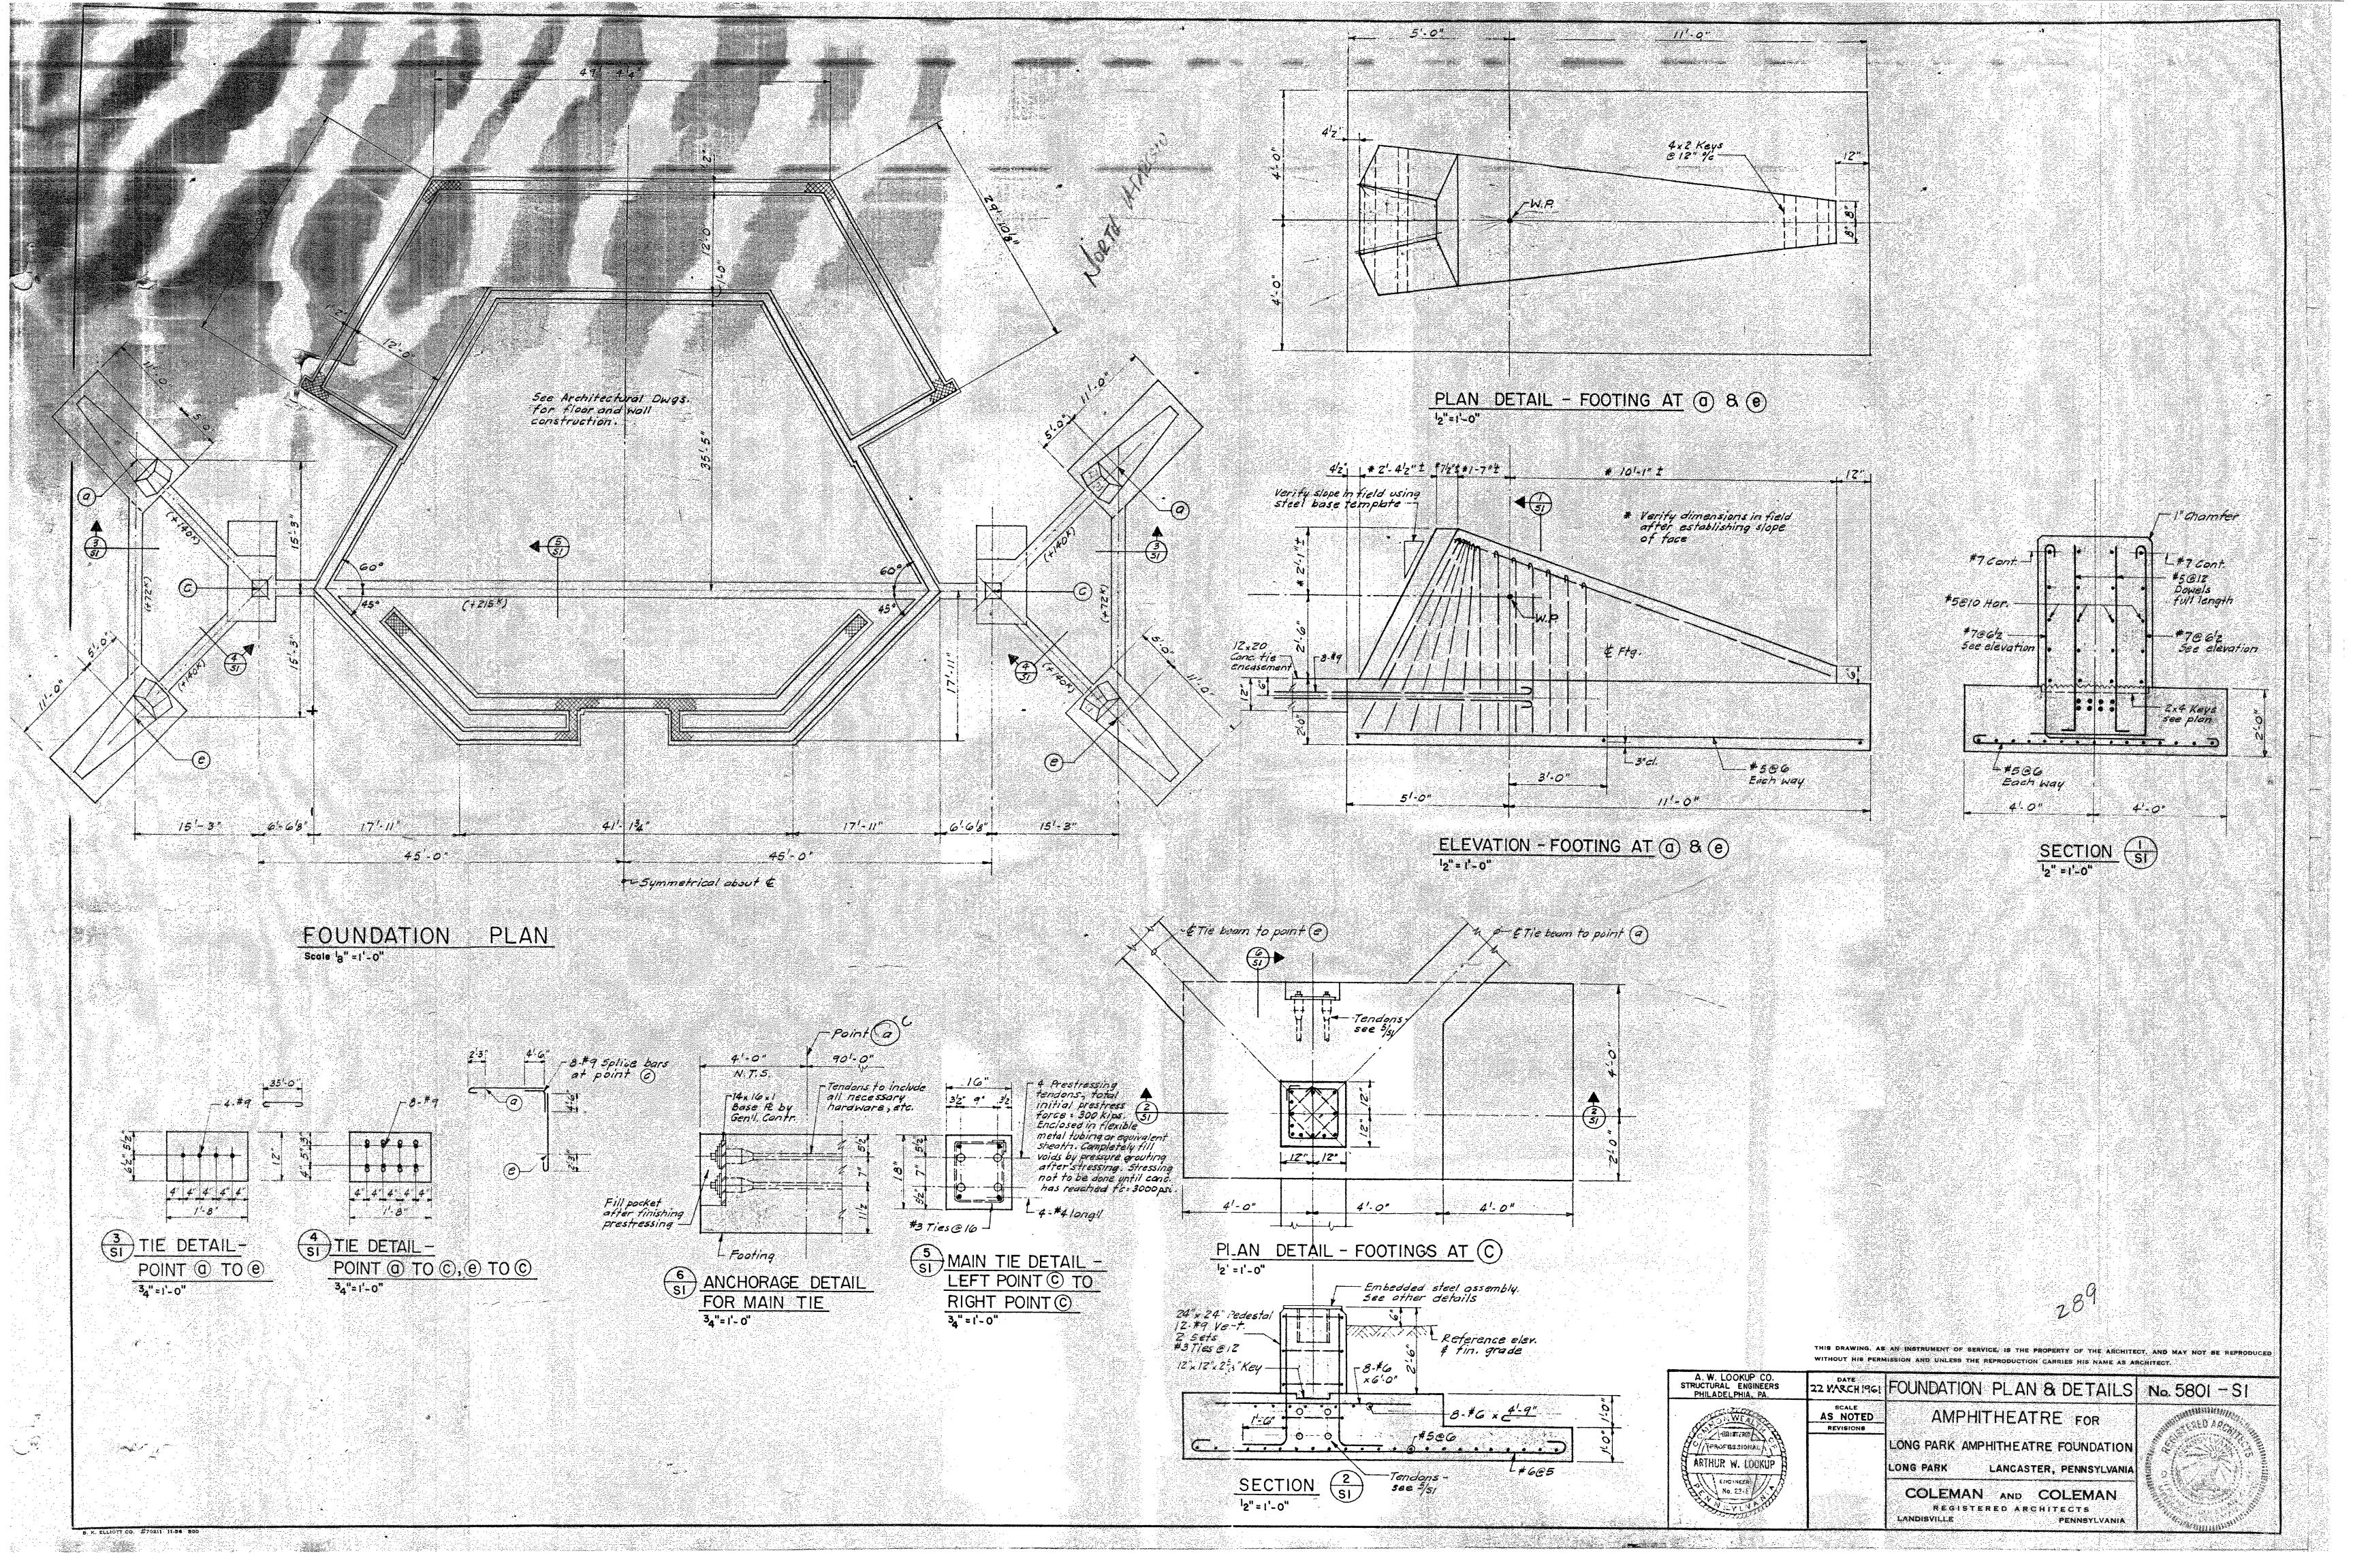

## 7. Foundations

Footings are designed to bear on undisfurbed natural soil capable of safety supporting a load of 2 tons per square foot. Disturbed sail below footings shall be replaced by concrete. The six flotings supporting main roof shall bear at identical elevations. In the event foundation material is inadequate in bearing strength at one or more footings, carry excavation to suitable depth and backfill to level of footing bottoms with lean concrete (1:3:4 mix).

## 2, Concrete

All concrete shall have a minimum 28 day cylinder strength of 3000 psi: Except as otherwise specified, all reinforcement shall be intermediate grade, new billet steel conforming to ASTM AIS and A305. Welded wire mesh shall conform to ASTM AI80.

Prestressing tendons for main tie beam shall be PI Tendons, as furnished by "Prestressing Incorporated", San Antonio, Texas, or Roebling Galvanized Prestressed Concrete Strands as man ufactured by John A. Roebling's Sons, Trenton, N.J. or equal.