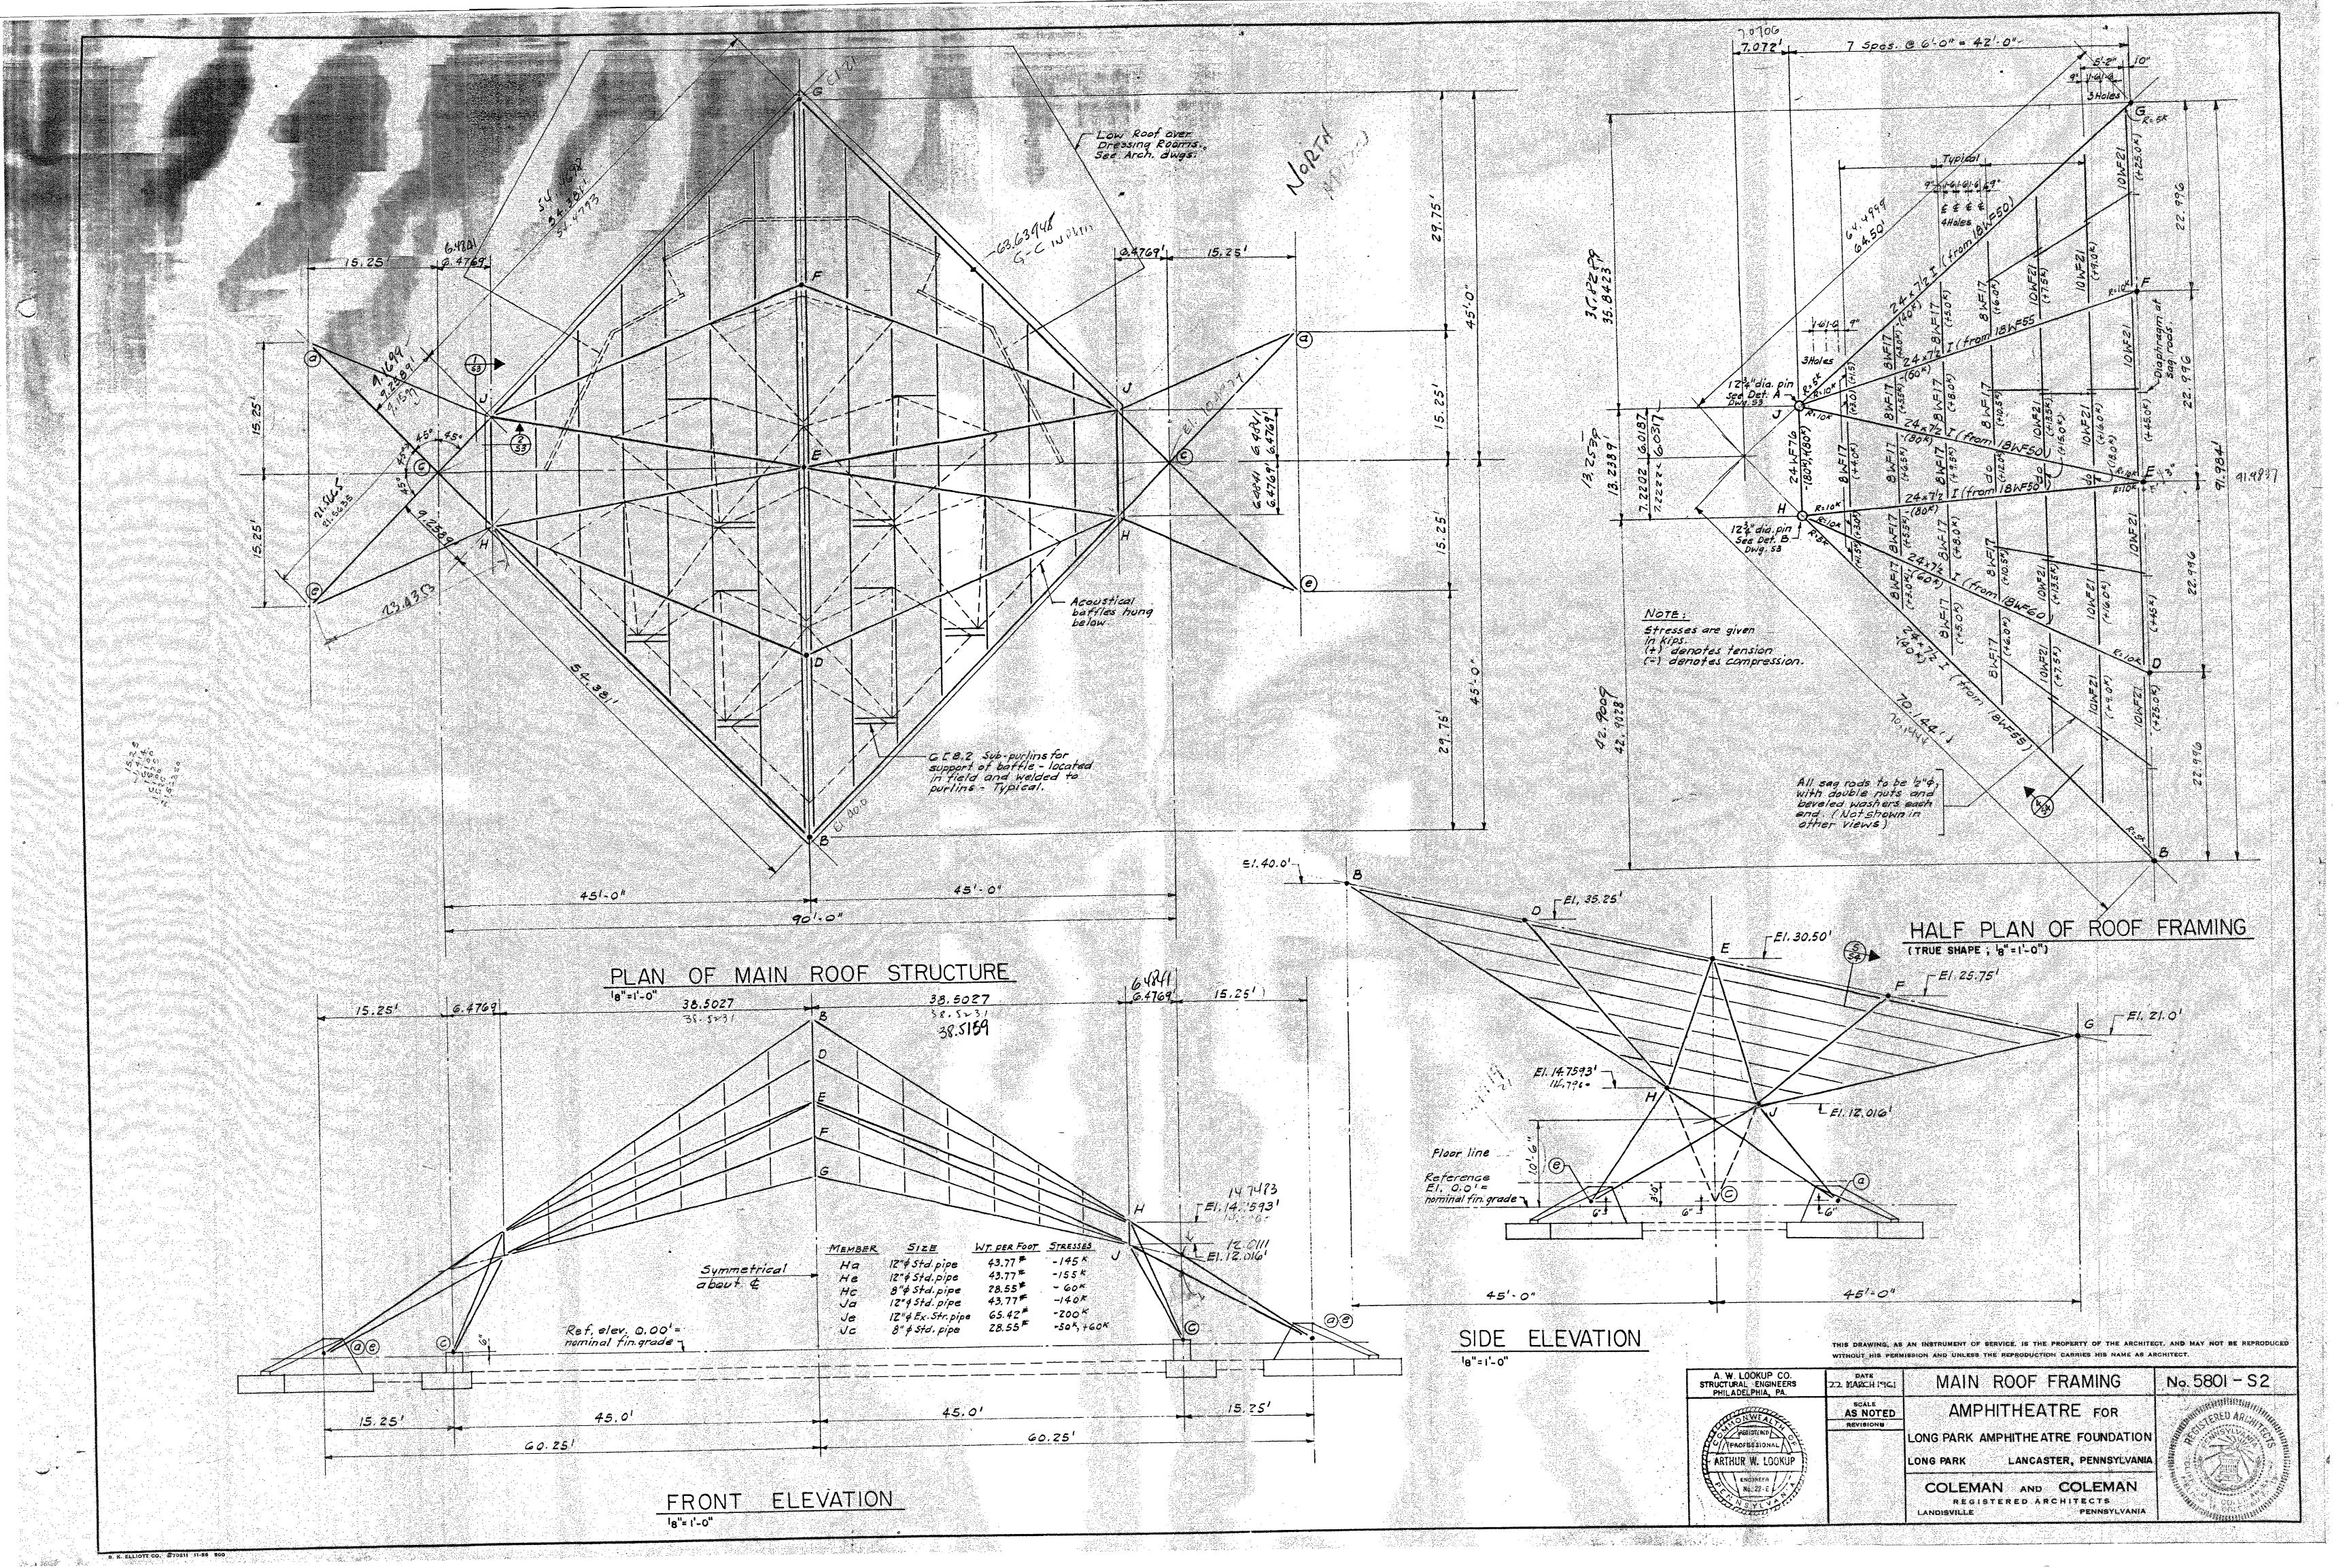

## 3. Structural Steel

See other notes on Dwg. 53.

- Except as shown, connections of all main beams to be welded and/or high-strength bolted. All other connections to be shop welded and field bolted with common bolts.
- All steel to receive one shop coat Rustoleum X-60; one Rield coat Rustoleum X-60; one Rield coat Rustoleum X-60 or 960; further painting as specified and directed by the Architect.
- 4. Miscellaneous
- Roof sheathing to be structural grade, Longleaf Yellow Pine, Shorf leaf Pine, or Douglas Fir, tongue and grooved.
- Plywood finish over roof sheathing to be 4" thick, exterior grade with one smooth face.
- Plywood for acoustical baffles to be 5" sheathing grade.