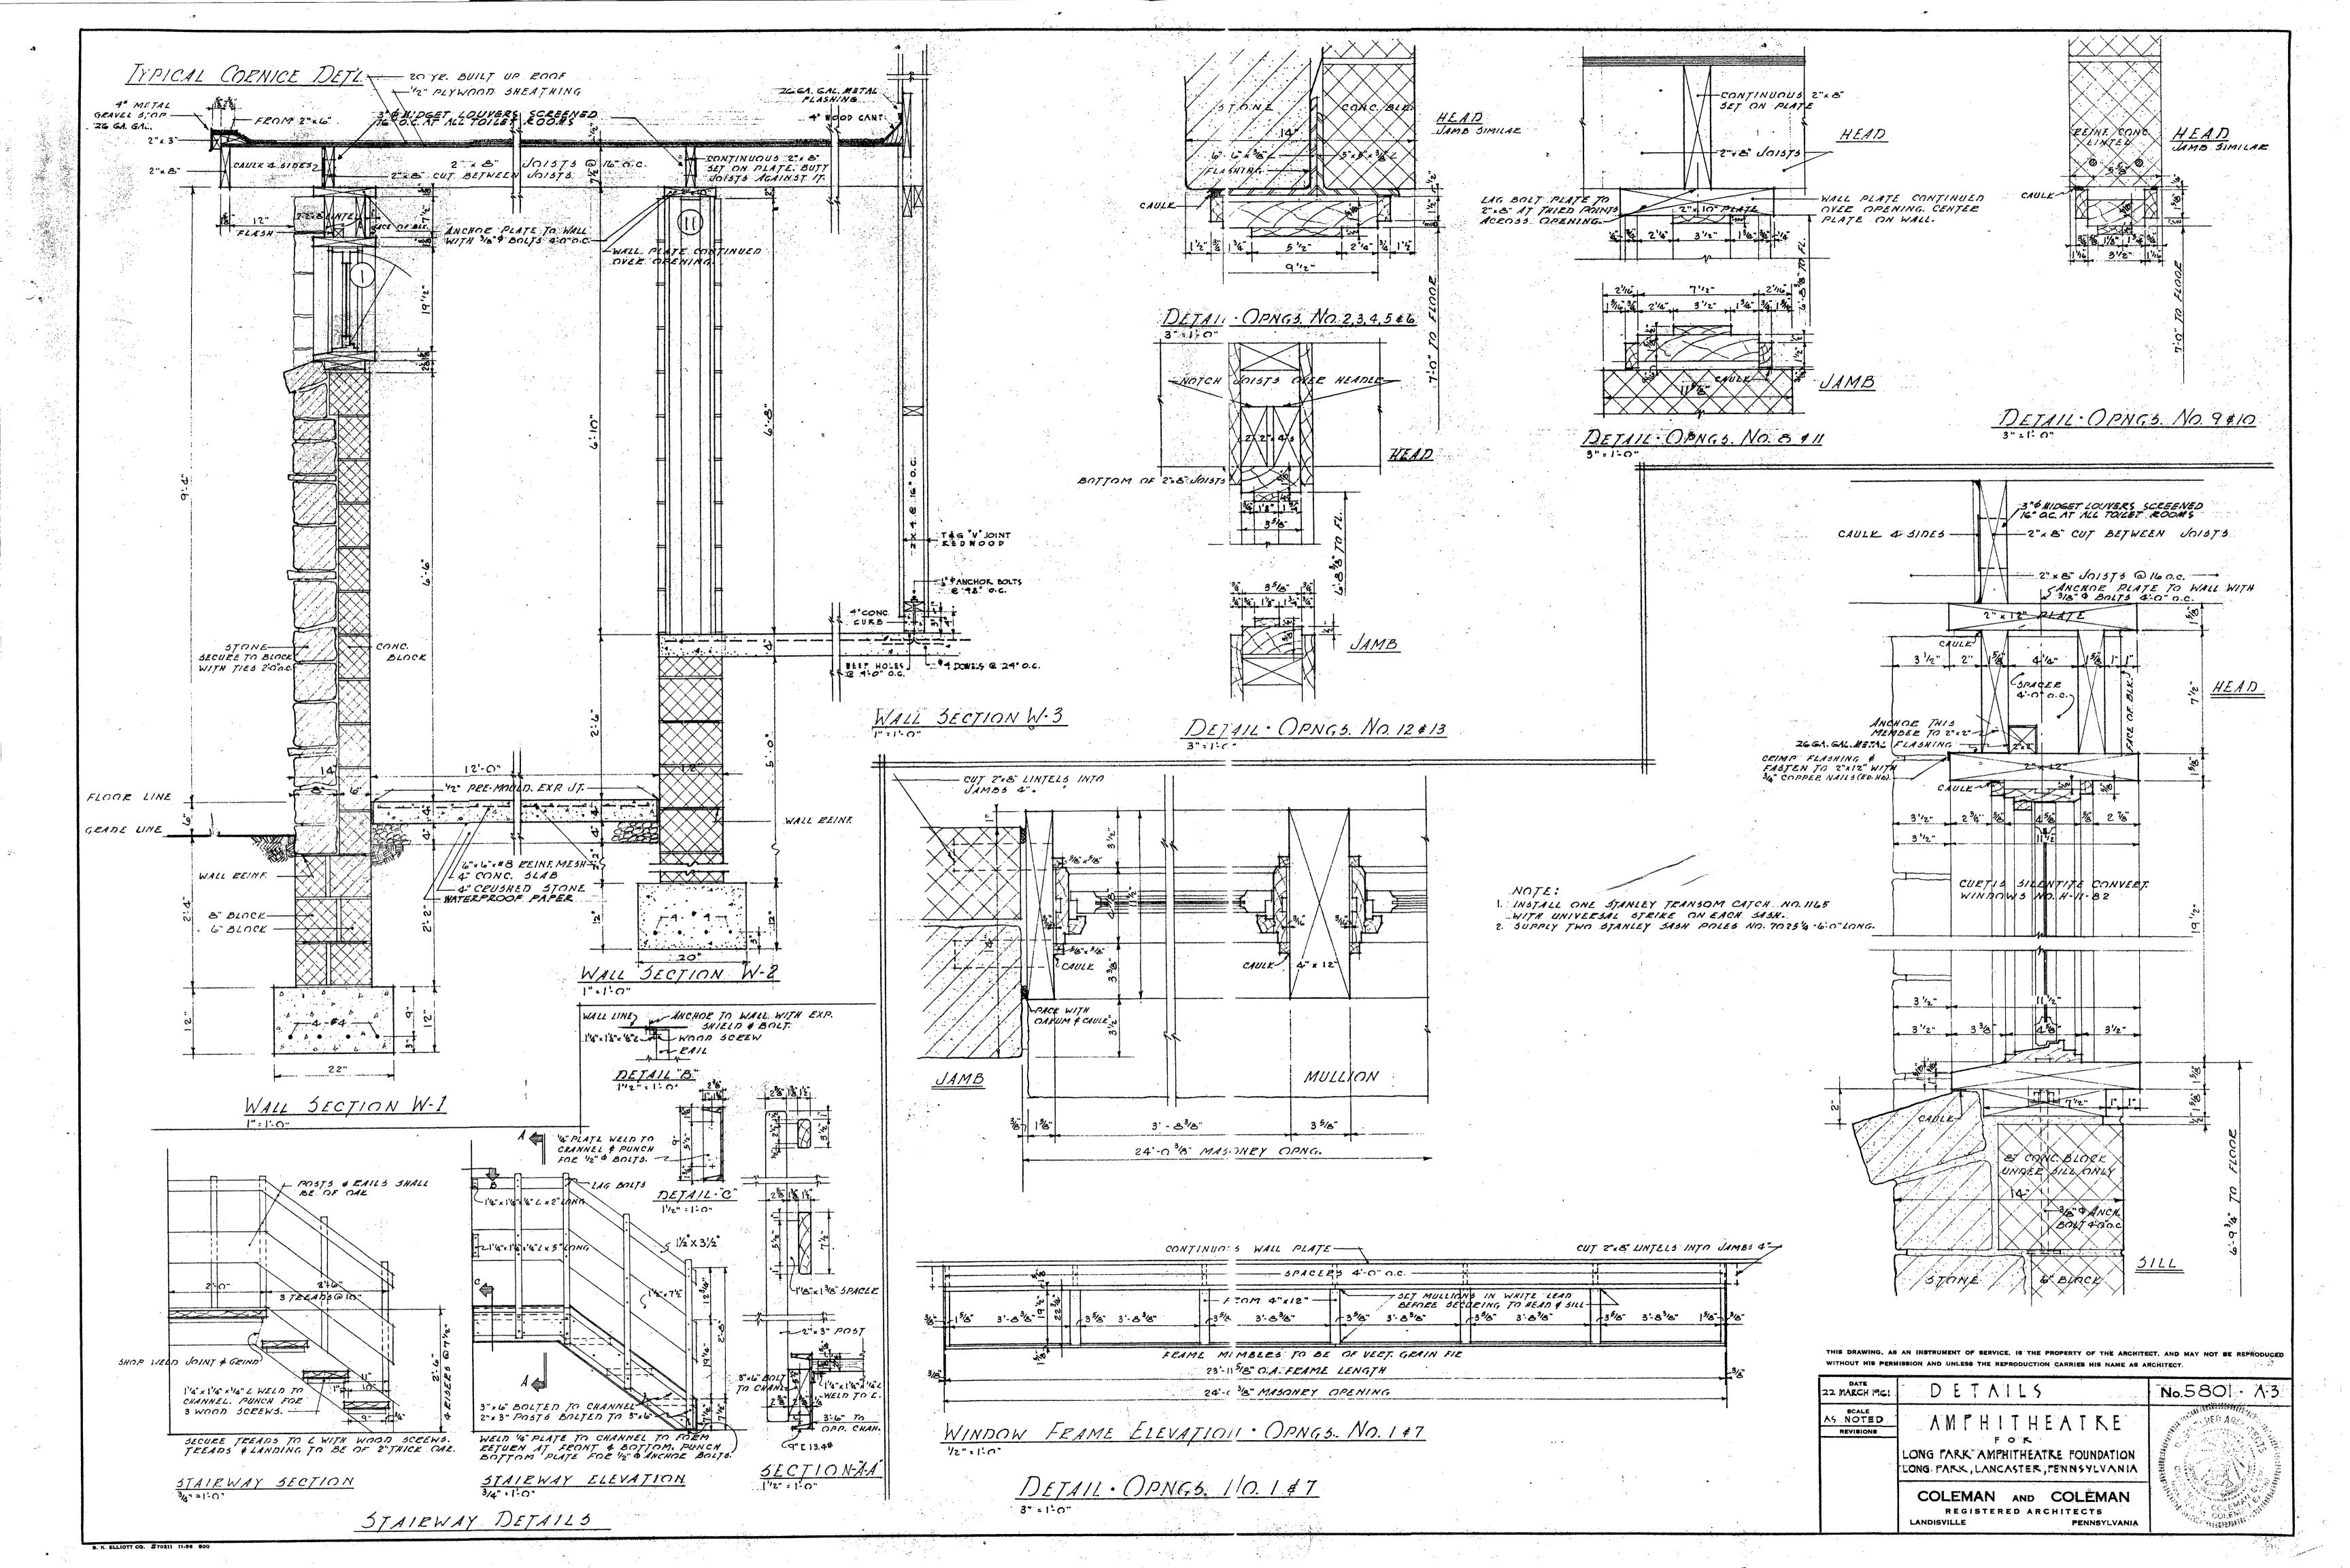

COLEMAN AND COLEMAN, A.I.A.

REGISTERED ARCHITECTS

LANDISVILLE PENNSYLVANIA











## GENERAL NOTES:

## 7. Foundations

Footings are designed to bear on undisfurbed natural soil capable of safety supporting a load of 2 tons per square foot. Disturbed sail below footings shall be replaced by concrete. The six flotings supporting main roof shall bear at identical elevations. In the event foundation material is inadequate in bearing strength at one or more footings, carry excavation to suitable depth and backfill to level of footing bottoms with lean concrete (1:3:4 mix).

## 2, Concrete

All concrete shall have a minimum 28 day cylinder strength of 3000 psi: Except as otherwise specified, all reinforcement shall be intermediate grade, new billet steel conforming to ASTM AIS and A305. Welded wire mesh shall conform to ASTM AI80.

Prestressing tendons for main tie